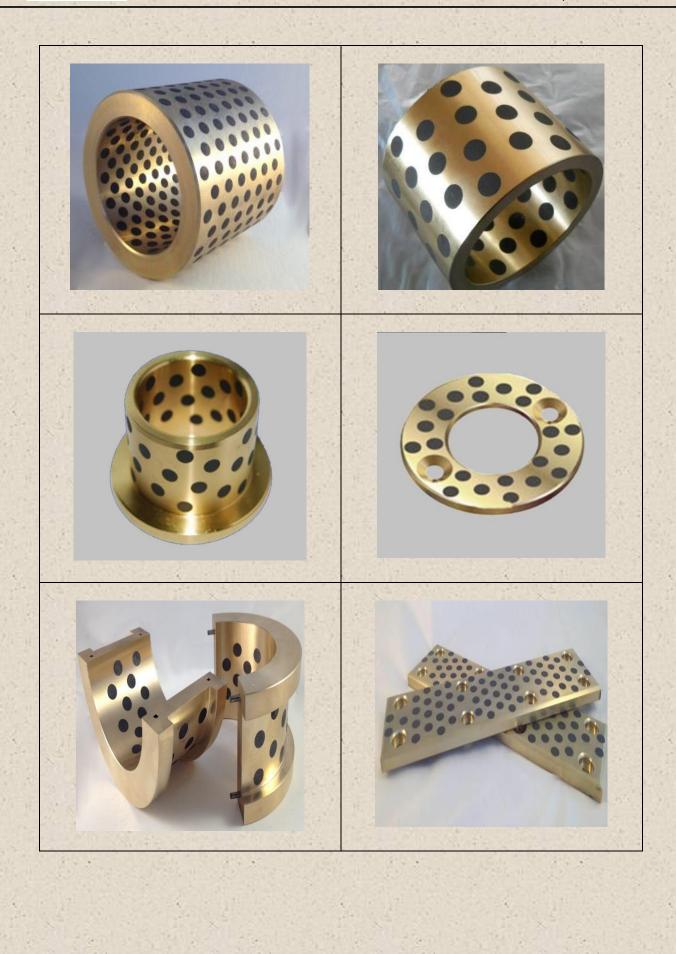

# Graphite Impregnated Bronze Bushings / Graphite Plugged Bronze Bearings / Oilless Bronze Bushings / Self Lubricated Bearings

#### **Description:**

Graphite impregnated bronze bushings are also known as graphite plugged bronze bearing or oilless bronze bushings or self-lubricated bearings. These bearings great for applications that need continual lubrication, where maintenance is difficult and where normal grease and oil-based lubricants can burn off due to high temperatures. Bronze body provides the necessary strength to the bearing and graphite plugs acts as reservoir of lubricant. Graphite film from the graphite plug is transferred onto the shaft as it rotates and acts as lubricant even under high loads and low speeds. Cast bronze base material gives stronger bearing ability when compared to self-lubricating leaded bronze bushings.

These bearings are machined out of cast bronze and plugged with graphite plugs. These bearings are available in cylindrical, flanged cylindrical, thrust washer, and flat wear plates form. These bearings are machined to precision tolerances.

#### **Specification:**

Custom made to Client's specifications and drawings.

| Туре          | Shape | Function                                                                                            |
|---------------|-------|-----------------------------------------------------------------------------------------------------|
| Cylindrical   |       | Supports radial loads.                                                                              |
| Flanged       |       | <ul> <li>Supports both radial and axial loads.</li> <li>Flange area simplifies locating.</li> </ul> |
| Split         |       | Used where 2-piece housing is present or where quick assembly and easy installation is required.    |
| Thrust washer |       | Supports axial loads.                                                                               |
| Wear plate    |       | Guides, supports, and controls linear motion of heavy forces.                                       |

#### Type, Shape & Typical Applications:

B602, Penrose CHS, Hiranandani Estate, Ghodbunder Road, Thane – West, Thane State – Maharshtra, Pin – 400607, India Mobile & Whatsapp: +91 9136969743, Email ID : <u>sk@metalcompoverseas.com</u>, Website : www.metalcompoverseas.com