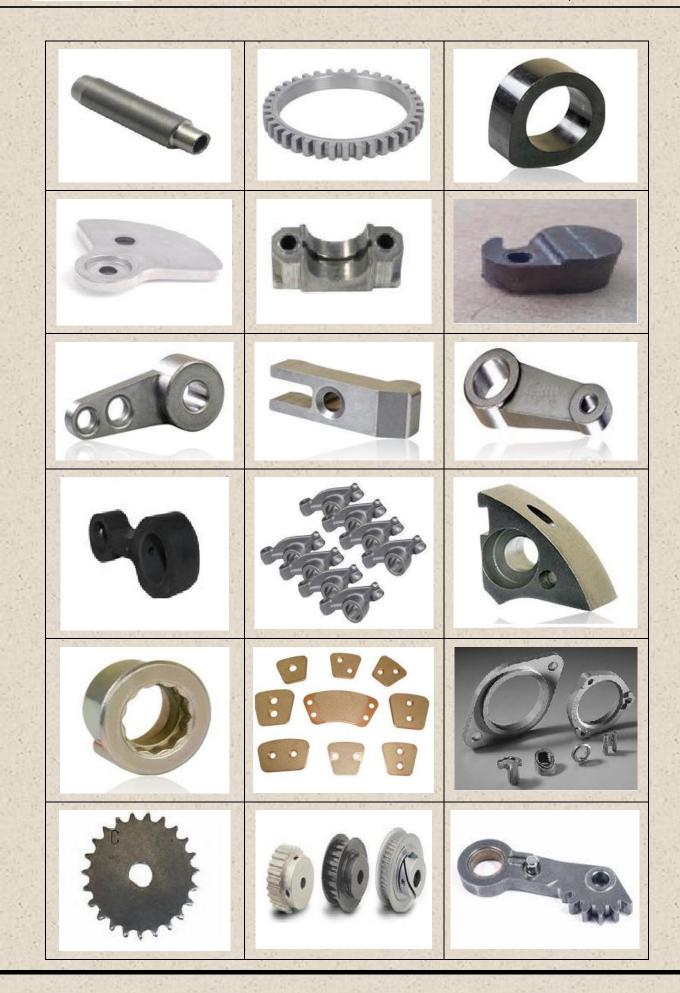

# Sintered Parts / Sintered Components / Sintered Metal Components

#### **Description:**

Sintered parts / Sintered components / Sintered metal components are produced using powder metallurgy sintering process. Sintering has become an essential process to produce assortment of engineering structural components / parts. It involves heating formed compacted metal and alloy powders to just below their melting point and shaping and sizing the formed part to the required dimensions. Powder metallurgy sintering process produces precision parts having light weight, good strength, and accuracy, economically.

# **Applications:**

Sintered metal components find application in a wide range of industries from domestic appliances, automotive, agriculture, textile, transmission to aerospace industry.

Automotive industry using sintered components includes two wheelers, three wheelers, four wheelers, heavy trucks and earth movers and includes components for engines, transmission, shock absorbers, chassis, oil pump, braking system, bearing bush etc.

Sintered components for transmission industries, include couplings, gears etc. and for textile industry the components include cams in textile machines. For home appliances the sintered parts are sintered bearings used in fans, pumps, air coolers, grinders, juicers and mixers.

# Type, Shape & Typical Applications:

B602, Penrose CHS, Hiranandani Estate, Ghodbunder Road, Thane – West, Thane State – Maharshtra, Pin – 400607, India

B602, Penrose CHS, Hiranandani Estate, Ghodbunder Road, Thane – West, Thane State – Maharshtra, Pin – 400607, India