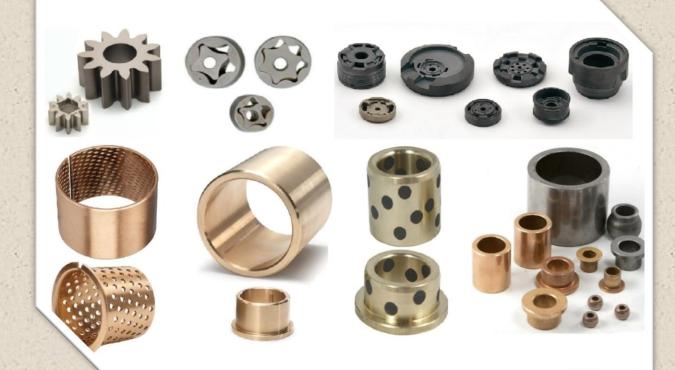

#### About us:

Metalcomp Overseas is a fast-growing, ISO 9001 certified exporter from India engaged in exporting variety of engineering products. Metalcomp Overseas specializes and offers reliable mechanical transmission engineering components for various industries. Our products include Sintered Parts & Journal Bearings viz. Sintered Bushings, Cast Bronze Sleeve Bearings, Graphite Impregnated Bronze Bushings, and Wrapped Bronze Bushings as per client requirements.

# Sintered Bushings / Oil Impregnated Bushings / Maintenance Free Bushings

# **Cast Bronze Sleeve Bearings / Bronze Bush Bearings**

# Graphite Impregnated Bronze Bushings / Graphite Plugged Bronze Bearings / Oilless Bronze Bushings / Self Lubricated Bearings

#### Wrapped Bronze Bushings

# Sintered Parts / Sintered Components / Sintered Metal Components