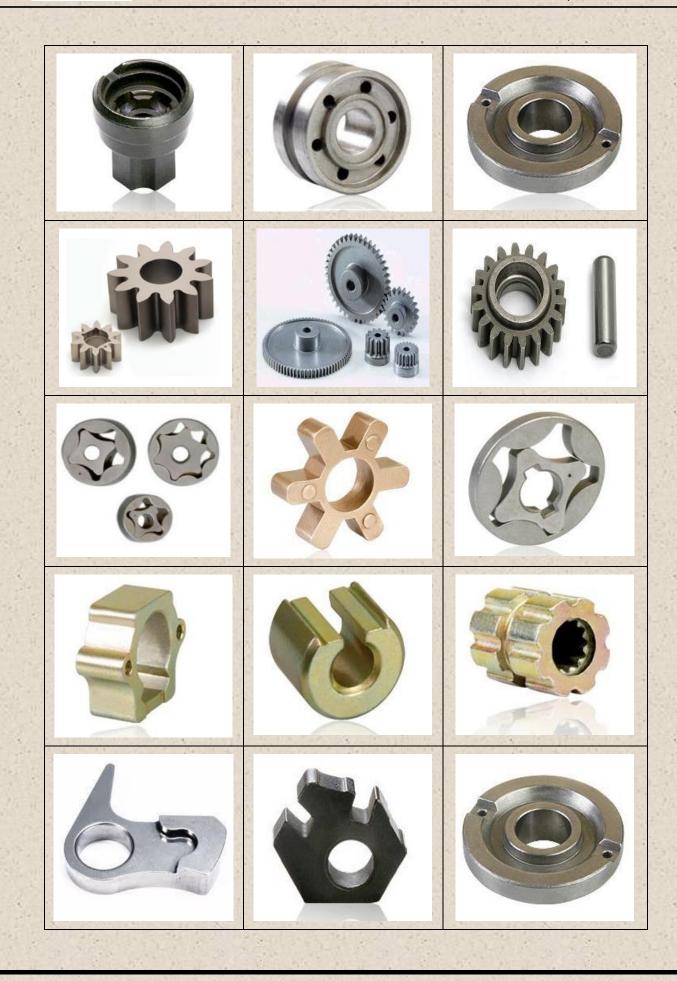

# Sintered Parts / Sintered Components / Sintered Metal Components

#### **Description:**

Sintered parts / Sintered components / Sintered metal components are produced using powder metallurgy sintering process. Sintering has become an essential process to produce assortment of engineering structural components / parts. It involves heating formed compacted metal and alloy powders to just below their melting point and shaping and sizing the formed part to the required dimensions. Powder metallurgy sintering process produces precision parts having light weight, good strength, and accuracy, economically.

# **Applications:**

Sintered metal components find application in a wide range of industries from domestic appliances, automotive, agriculture, textile, transmission to aerospace industry.

Automotive industry using sintered components includes two wheelers, three wheelers, four wheelers, heavy trucks and earth movers and includes components for engines, transmission, shock absorbers, chassis, oil pump, braking system, bearing bush etc.

Sintered components for transmission industries, include couplings, gears etc. and for textile industry the components include cams in textile machines. For home appliances the sintered parts are sintered bearings used in fans, pumps, air coolers, grinders, juicers and mixers.

# Type, Shape & Typical Applications:

B602, Penrose CHS, Hiranandani Estate, Ghodbunder Road, Thane – West, Thane State – Maharshtra, Pin – 400607, India

B602, Penrose CHS, Hiranandani Estate, Ghodbunder Road, Thane – West, Thane State – Maharshtra, Pin – 400607, India