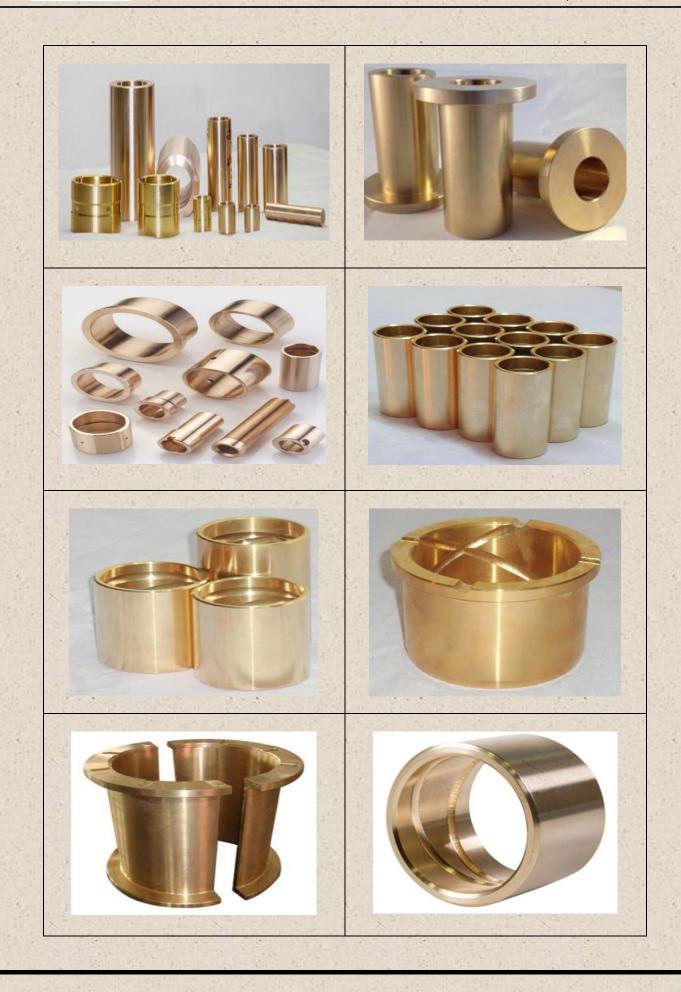

# **Cast Bronze Sleeve Bearings / Bronze Bush Bearings**

#### **Description:**

Cast bronze sleeve bearings are incredibly simple but highly effective component containing a bearing surface and a mating component. Its role is to guarantee linear or rotational movement between two parts. Cast bronze sleeve bearings have low coefficient of friction, have good sliding property, reduces heat generation, provides substantial wear resistance, and have thinner wall section that requires less space to be housed.

Cast bronze bearings are intended for both radial and axial oscillating movement and are suitable for low rotating speeds. These bushings are resistant to shock loads, vibrations and corrosive environment. These bushings are insensitive to dirty environment, can operate with lower quality shaft surface finish and provided with oil holes and grease grooves to retain lubricants. These bearings are easy to install, lightweight, and cater to a host of applications.

These bearings are cast in copper alloys as they offer broadest range of applicability. These bearings are centrifugally / continuous / sand cast in cylindrical and flanged cylindrical shapes and machined to precision tolerances. They are low cost and virtually maintenance-free as such used in many diverse applications.

#### **Specification:**

Custom made to client's specifications and drawings, ISO 4379, ASTM B 824, BS 1400, IS 14478 and other international standards.

| Туре          | Shape | Function                                                                                         |
|---------------|-------|--------------------------------------------------------------------------------------------------|
| Cylindrical   |       | Supports radial loads.                                                                           |
| Flanged       |       | <ul><li>Supports both radial and axial loads.</li><li>Flange area simplifies locating.</li></ul> |
| Split         |       | Used where 2-piece housing is present or where quick assembly and easy installation is required. |
| Thrust washer | 0     | Supports axial loads.                                                                            |

#### Type, Shape & Typical Applications:

B602, Penrose CHS, Hiranandani Estate, Ghodbunder Road, Thane – West, Thane State – Maharshtra, Pin – 400607, India Mobile & Whatsapp: +91 9136969743, Email ID : <u>sk@metalcompoverseas.com</u>, Website : www.metalcompoverseas.com