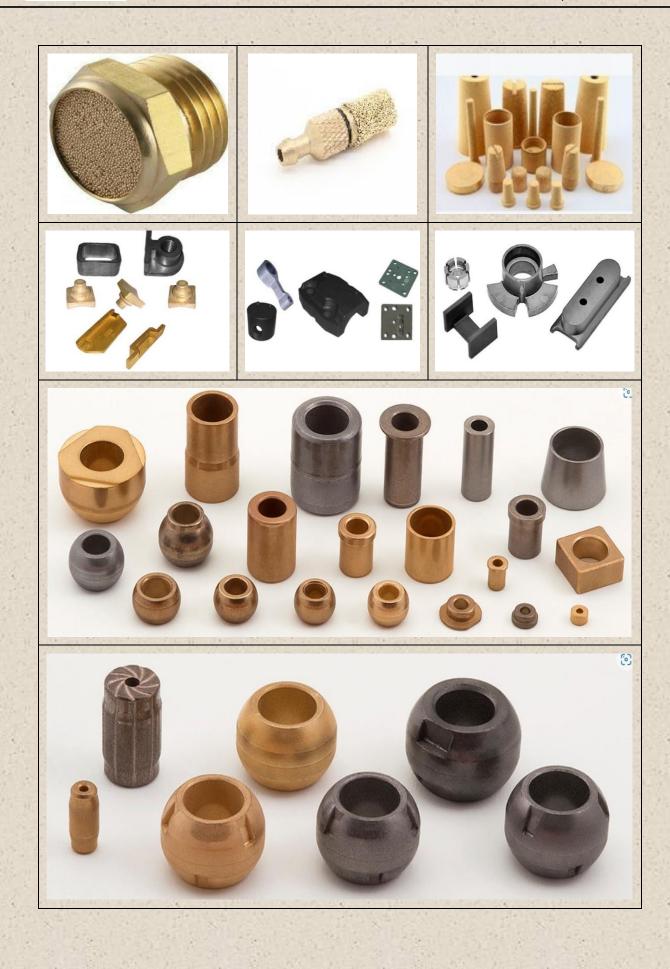

# Sintered Bushings / Oil Impregnated Bushings / Maintenance Free Bushings

#### **Description:**

Sintered bushings are maintenance free journal bearings. These bearings are based on powder-metal technology and consists of porous matrix which are impregnated with lubricating oil. The lubricating oil contained in the bearing is circulated and plays the role of lubricant in the bearing system during operation. Sintered bearings have very high sliding velocity making them suitable for rotating applications.

These bearings are economical, suitable for high production rates and can be manufactured to precision tolerances. These bearings are equivalent to "Oillite" brand bearings.

# **Cast Bronze Sleeve Bearings / Bronze Bush Bearings**

#### **Description:**

Cast bronze sleeve bearings are incredibly simple but highly effective component containing a bearing surface and a mating component. Its role is to guarantee linear or rotational movement between two parts. Cast bronze sleeve bearings have low coefficient of friction, have good sliding property, reduces heat generation, provides substantial wear resistance, and have thinner wall section that requires less space to be housed.

# Graphite Impregnated Bronze Bushings / Graphite Plugged Bronze Bearings / Oilless Bronze Bushings / Self Lubricated Bearings

#### **Description:**

Graphite impregnated bronze bushings are also known as graphite plugged bronze bearing or oilless bronze bushings or self-lubricated bearings. These bearings great for applications that need continual lubrication, where maintenance is difficult and where normal grease and oil-based lubricants can burn off due to high temperatures. Bronze body provides the necessary strength to the bearing and graphite plugs acts as reservoir of lubricant. Graphite film from the graphite plug is transferred onto the shaft as it rotates and acts as lubricant even under high loads and low speeds. Cast bronze base material gives stronger bearing ability when compared to self-lubricating leaded bronze bushings.

#### Wrapped Bronze Bushings

#### **Description:**

Wrapped bronze bushings are ideal for use in harsh environments where frequent maintenance is not practicable. Wrapped bronze bushings are composed of tin-bronze and have diamond oil sockets or drilled holes into their inside surface for oil conservation. Its anti-fatigue, anti-erosion, anti-abrasion, and load capacity are all excellent. Their adaptability and long-term success can be attributed to their simplicity, efficiency, and ability to take up space or protect the shaft.