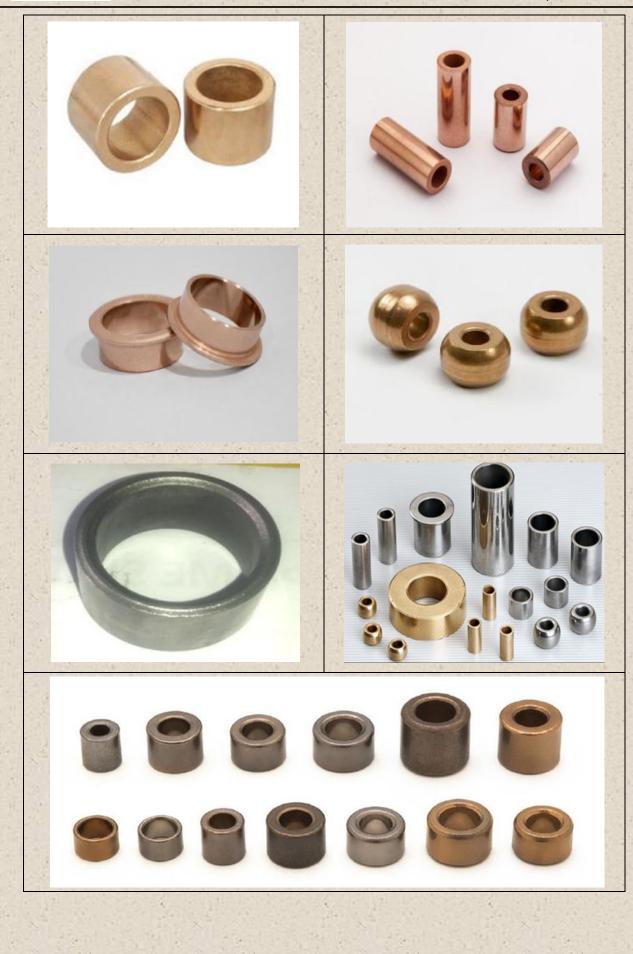

# Sintered Bushings / Oil Impregnated Bushings / Maintenance Free Bushings

#### **Description:**

Sintered bushings are maintenance free journal bearings. These bearings are based on powder-metal technology and consists of porous matrix which are impregnated with lubricating oil. The lubricating oil contained in the bearing is circulated and plays the role of lubricant in the bearing system during operation. Sintered bearings have very high sliding velocity making them suitable for rotating applications.

These bearings are economical, suitable for high production rates and can be manufactured to precision tolerances. These bearings are equivalent to "Oillite" brand bearings.

#### **Specification:**

Custom made to client's specifications and drawings. ASTM B438, ASTM B439, MPIF Standard 35, SAE 841, SAE 863, BS 4480, ISO 5755, BS ISO 2795 & IS 3980 standards.

| Туре          | Shape | Function                                                                                                    | Application                                                                                                                                                                    |
|---------------|-------|-------------------------------------------------------------------------------------------------------------|--------------------------------------------------------------------------------------------------------------------------------------------------------------------------------|
| Cylindrical   |       | Supports radial loads                                                                                       | <ul> <li>Household appliances</li> <li>Automotive electrical<br/>equipment</li> <li>Office equipment</li> <li>Agriculture Machinery</li> <li>Audio-visual equipment</li> </ul> |
| Flanged       |       | <ul> <li>Supports both radial<br/>and axial loads.</li> <li>Flange area simplifies<br/>locating.</li> </ul> | <ul> <li>Machine tools<br/>Automotive electrical<br/>equipment.</li> <li>Office equipment.</li> </ul>                                                                          |
| Spherical     | 9     | <ul> <li>Supports radial loads.</li> <li>Designed to be self-<br/>aligning.</li> </ul>                      | <ul> <li>Household appliances</li> <li>Automotive electrical equipment</li> </ul>                                                                                              |
| Thrust washer | 0     | Supports axial loads                                                                                        | <ul><li>Household appliances</li><li>Audio-visual equipment</li></ul>                                                                                                          |
| Special       | 0000  | <ul> <li>Supports both radial<br/>and one directional<br/>axial load.</li> <li>Self-aligning.</li> </ul>    | General machinery                                                                                                                                                              |

# Type, Shape & Typical Applications:

B602, Penrose CHS, Hiranandani Estate, Ghodbunder Road, Thane – West, Thane State – Maharshtra, Pin – 400607, India Mobile & Whatsapp: +91 9136969743, Email ID : <u>sk@metalcompoverseas.com</u>, Website : www.metalcompoverseas.com