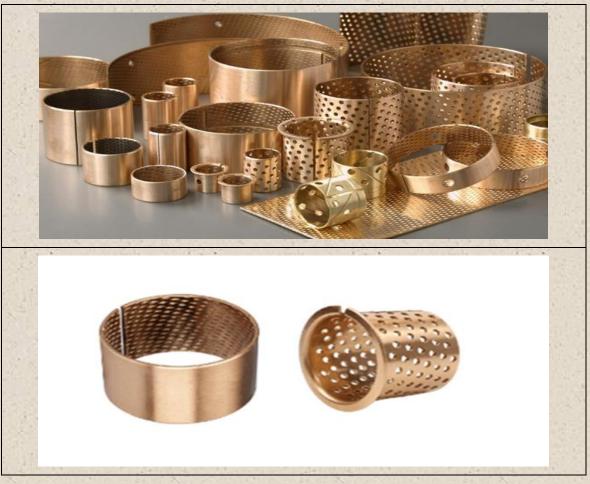

#### Wrapped Bronze Bushings

#### **Description:**

Wrapped bronze bushings are ideal for use in harsh environments where frequent maintenance is not practicable. Wrapped bronze bushings are composed of tin-bronze and have diamond oil sockets or drilled holes into their inside surface for oil conservation. Its anti-fatigue, anti-erosion, anti-abrasion, and load capacity are all excellent. Their adaptability and long-term success can be attributed to their simplicity, efficiency, and ability to take up space or protect the shaft.

Wrapped bronze bushings are made from strips that are subsequently wrapped into shape. These bearings are available in cylindrical, flanged cylindrical shapes.

#### **Applications:**

Wrapped bronze bushings are used in applications like agriculture machinery, construction equipment, offshore machinery etc.

#### Type & Shape:

B602, Penrose CHS, Hiranandani Estate, Ghodbunder Road, Thane – West, Thane State – Maharshtra, Pin – 400607, India Mobile & Whatsapp: +91 9136969743, Email ID : <u>sk@metalcompoverseas.com</u>, Website : www.metalcompoverseas.com