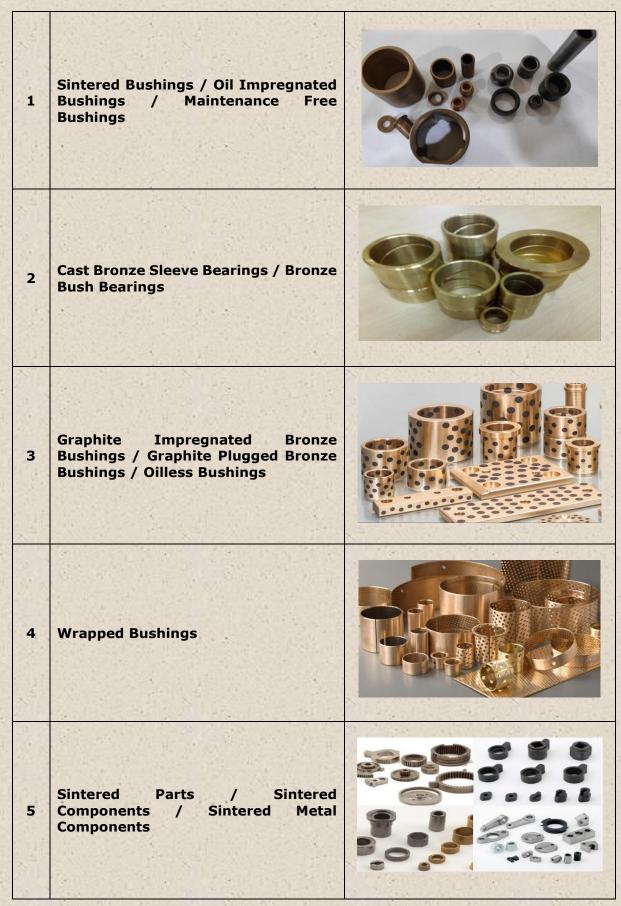

# Sintered Bushings / Oil Impregnated Bushings / Maintenance Free Bushings

# **Cast Bronze Sleeve Bearings / Bronze Bush Bearings**

# Graphite Impregnated Bronze Bushings / Graphite Plugged Bronze Bearings / Oilless Bronze Bushings / Self Lubricated Bearings

#### Wrapped Bronze Bushings

# Sintered Parts / Sintered Components / Sintered Metal Components